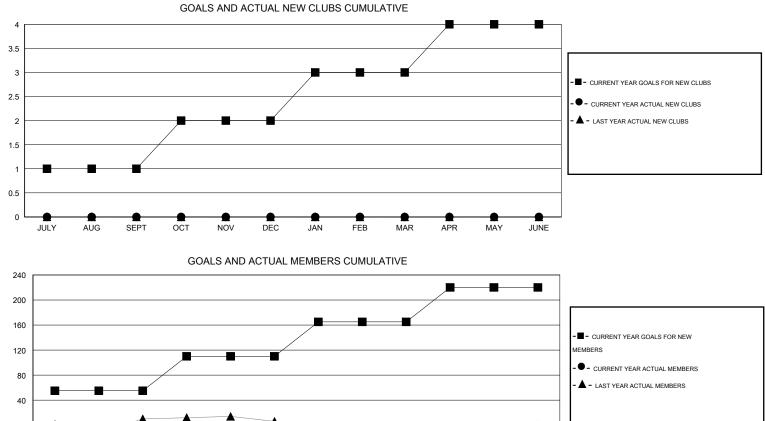

## GMT: CARL HARRELL

| LOCATION SOUTH CAROLINA | ١ |
|-------------------------|---|
|-------------------------|---|

GMT CA 1

| Clubs                 |                  |           |                  | Members               |               |                    |                                     |                    |                  |
|-----------------------|------------------|-----------|------------------|-----------------------|---------------|--------------------|-------------------------------------|--------------------|------------------|
| RESULTS FOR 2014-2015 |                  |           |                  | RESULTS FOR 2014-2015 |               |                    |                                     |                    |                  |
| QUARTER               | NEW CLUB<br>GOAL | NEW CLUBS | DROPPED<br>CLUBS | NET<br>GAIN/LOSS      | QUARTER       | NEW MEMBER<br>GOAL | CHARTER AND<br>NEW MEMBERS<br>ADDED | DROPPED<br>MEMBERS | NET<br>GAIN/LOSS |
| JULY/AUG/SEPT         | 1                | 0         | 0                | 0                     | JULY/AUG/SEPT | 55                 | 18                                  | 36                 | -18              |
| OCT/NOV/DEC           | 1                | 0         | 0                | 0                     | OCT/NOV/DEC   | 55                 | 25                                  | 41                 | -16              |
| JAN/FEB/MAR           | 1                | 0         | 0                | 0                     | JAN/FEB/MAR   | 55                 | 20                                  | 33                 | -13              |
| APR/MAY/JUNE          | 1                | 0         | 0                | 0                     | APR/MAY/JUNE  | 55                 | 23                                  | 11                 | 12               |