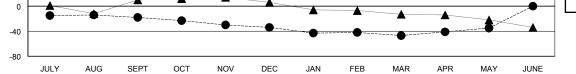

## GMT: CARL HARRELL

| LOCATION SOUTH CAROLINA | ١ |
|-------------------------|---|
|-------------------------|---|

GMT CA 1

| Clubs                 |                  |           |                  | Members               |               |                    |                                     |                    |                  |
|-----------------------|------------------|-----------|------------------|-----------------------|---------------|--------------------|-------------------------------------|--------------------|------------------|
| RESULTS FOR 2014-2015 |                  |           |                  | RESULTS FOR 2014-2015 |               |                    |                                     |                    |                  |
| QUARTER               | NEW CLUB<br>GOAL | NEW CLUBS | DROPPED<br>CLUBS | NET<br>GAIN/LOSS      | QUARTER       | NEW MEMBER<br>GOAL | CHARTER AND<br>NEW MEMBERS<br>ADDED | DROPPED<br>MEMBERS | NET<br>GAIN/LOSS |
| JULY/AUG/SEPT         | 1                | 0         | 0                | 0                     | JULY/AUG/SEPT | 55                 | 18                                  | 36                 | -18              |
| OCT/NOV/DEC           | 1                | 0         | 0                | 0                     | OCT/NOV/DEC   | 55                 | 25                                  | 41                 | -16              |
| JAN/FEB/MAR           | 1                | 0         | 0                | 0                     | JAN/FEB/MAR   | 55                 | 20                                  | 33                 | -13              |
| APR/MAY/JUNE          | 1                | 0         | 0                | 0                     | APR/MAY/JUNE  | 55                 | 23                                  | 11                 | 12               |